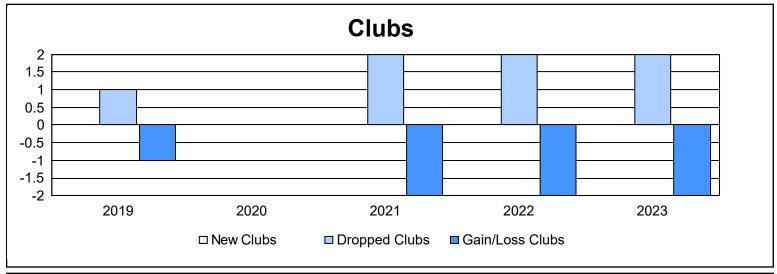

District 20 O As of June 2023 Cumulative

| Year      | New<br>Clubs | Dropped<br>Clubs | Gain/<br>Loss<br>Clubs | New<br>Members | Charter<br>Members | Reinstate<br>Members | Transfer<br>Members | Total<br>Member<br>Added | Total<br>Members<br>Dropped | Gain/<br>Loss<br>Members |
|-----------|--------------|------------------|------------------------|----------------|--------------------|----------------------|---------------------|--------------------------|-----------------------------|--------------------------|
| 2018-2019 | 0            | 1                | -1                     | 101            | 4                  | 9                    | 3                   | 117                      | 153                         | -36                      |
| 2019-2020 | 0            | 0                | 0                      | 78             | 4                  | 11                   | 3                   | 96                       | 123                         | -27                      |
| 2020-2021 | 0            | 2                | -2                     | 64             | 0                  | 3                    | 4                   | 71                       | 179                         | -108                     |
| 2021-2022 | 0            | 2                | -2                     | 77             | 1                  | 10                   | 1                   | 89                       | 167                         | -78                      |
| 2022-2023 | 0            | 2                | -2                     | 76             | 1                  | 12                   | 2                   | 91                       | 128                         | -37                      |
| Average   | 0            | 1                | -1                     | 79             | 2                  | 9                    | 3                   | 93                       | 150                         | -57                      |